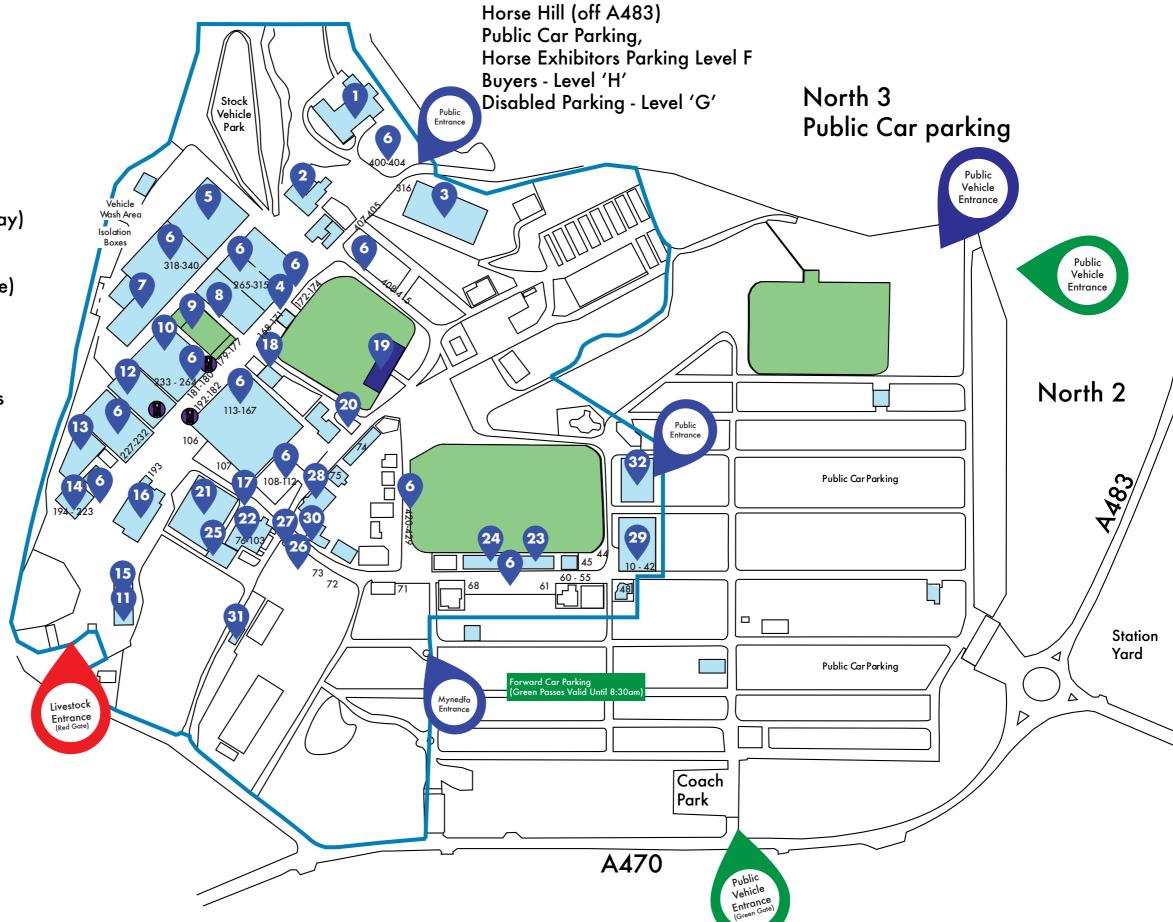

## Numerical Key:

- Hafod a Hendre Restaurant & Bar (Public, Judges & Stewards, Official)
- 2. Neuadd Henllan Inn
- 3. Horse Ring
- 4. Show Control 24 hour cover
- 5. Sheep
- 6. Tradestands
- 7. Cattle stalls
- 8. Medical Centre
- 9. Carcass Hall
- 9. Dressed Poultry & Auction (Monday)
- 9. Butchery Section Competitions (Tuesday)
- 10. Main Ring Cattle
- 11. Hounds (Monday)
- 12. GWLEDD FEAST (Welsh Food Village)
- 13. Pigs
- 14. Gift Hall
- 15. Hounds (Monday) Poultry (Tuesday)
- 16. Homecrafts (Produce & Handicrafts)
  Floral Art and Children's Competitions
- 17. Cash Point
- 18. Charolais Restaurant & Bar
- 19. Winter Fair Bar
- 20. YFC Section
- 21. Food Hall
- 22. Shopping Pavilion 2 Montgomery Pavilion
- 23. Royal Welsh Shop
- 24. Baby feeding and changing facility
- 25. RWAS Main Office
- 26. Bandstand
- 27. Santa's Grotto
- 28. International Pavilion Restaurant (1st floor) Cafe (ground floor)
- 29. Shopping Pavilion 1 and Antiques Green Pavilion
- 30. Royal Welsh Winter Fair Taste Award
- 31. Sponsors Hospitality Pavilion
- 32. Education Centre