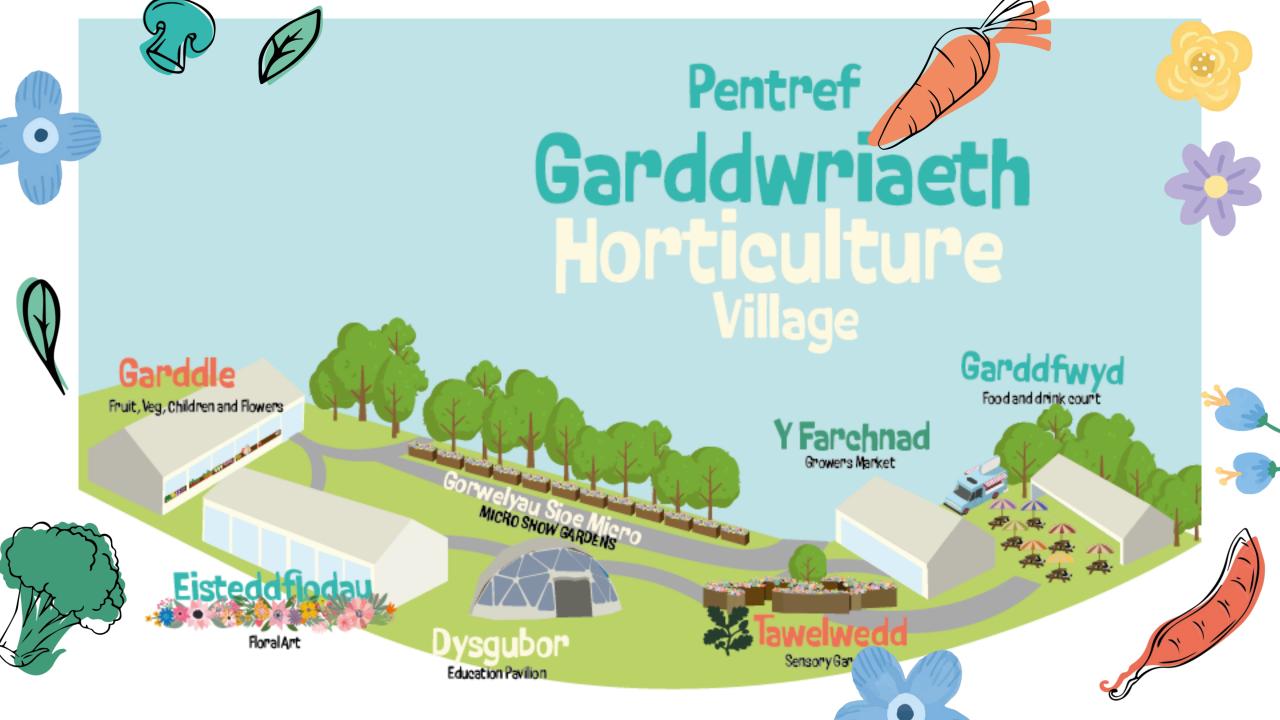

#### **Dysgubor**

The education geo dome will include educational stands and a programme of talks as previously listed.

# <u>Marchnad Dyfwyr – The Growers Marquee</u>

The Farchnad marquee organised by Lantra includes the following trade stands and the discussion workshop previously listed.

## **Eisteddflodau**

This marquee will include the Floral Art competition entries from across the UK along with workshops and demonstrations as previously listed.

#### **Garddle**

This marquee will include horticulture competitions for flowers, plants, fruit and vegetables as well as the children's competitions.

## **Garddfwyd**

Arlwyo - Catering

A covered and attractive table and seating area will be provided in line with the theme of the Horticulture Village. A Gin & Fizz bar will be set up in a vintage ambulance and will serve prosecco, botanical gins, pimms etc. There will be a coffee bar and a breakfast, boxed salads and afternoon tea options. The bar will be open from 10am to 8pm and food will be served between 8am and 8pm.

# <u>Tawelwedd - Sensory Garden</u>

Enjoy a moment of nature connection at National Trust Cymru's new wellbeing garden in the Horticulture Village.

# **Garddwelyau Sioe Micro - Micro Gardens**

A variety of gardens each with its own theme, provided by kind supporters.

The Royal Welsh Agricultural Society is delighted to feature the new Horticulture Village at the 2024 Show and we are extremely grateful for the support and work of many stakeholders to achieve this.